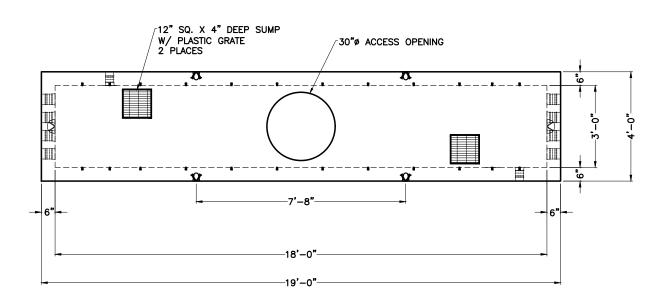

### **PLAN**

#### NOTES:

- 1. CONCRETE: 5,000 PSI MINIMUM AFTER 28 DAYS.
- 2. DESIGN LOADING: AASHTO HS20-44, T.O.C. 1FT +/- BELOW GRADE.
  3. STEEL REINFORCEMENT CONFORMS TO ASTM A615, GRADE 60. MINIMUM COVER 1"
  4. ALL TERMINATORS SHALL HAVE BELL ENDS FLUSH WITH THE INSIDE WALL.
- 5. CONSTRUCTION JOINT SHALL BE SEALED WITH 1"Ø BUTYL RUBBER OR APPROVED EQUAL.