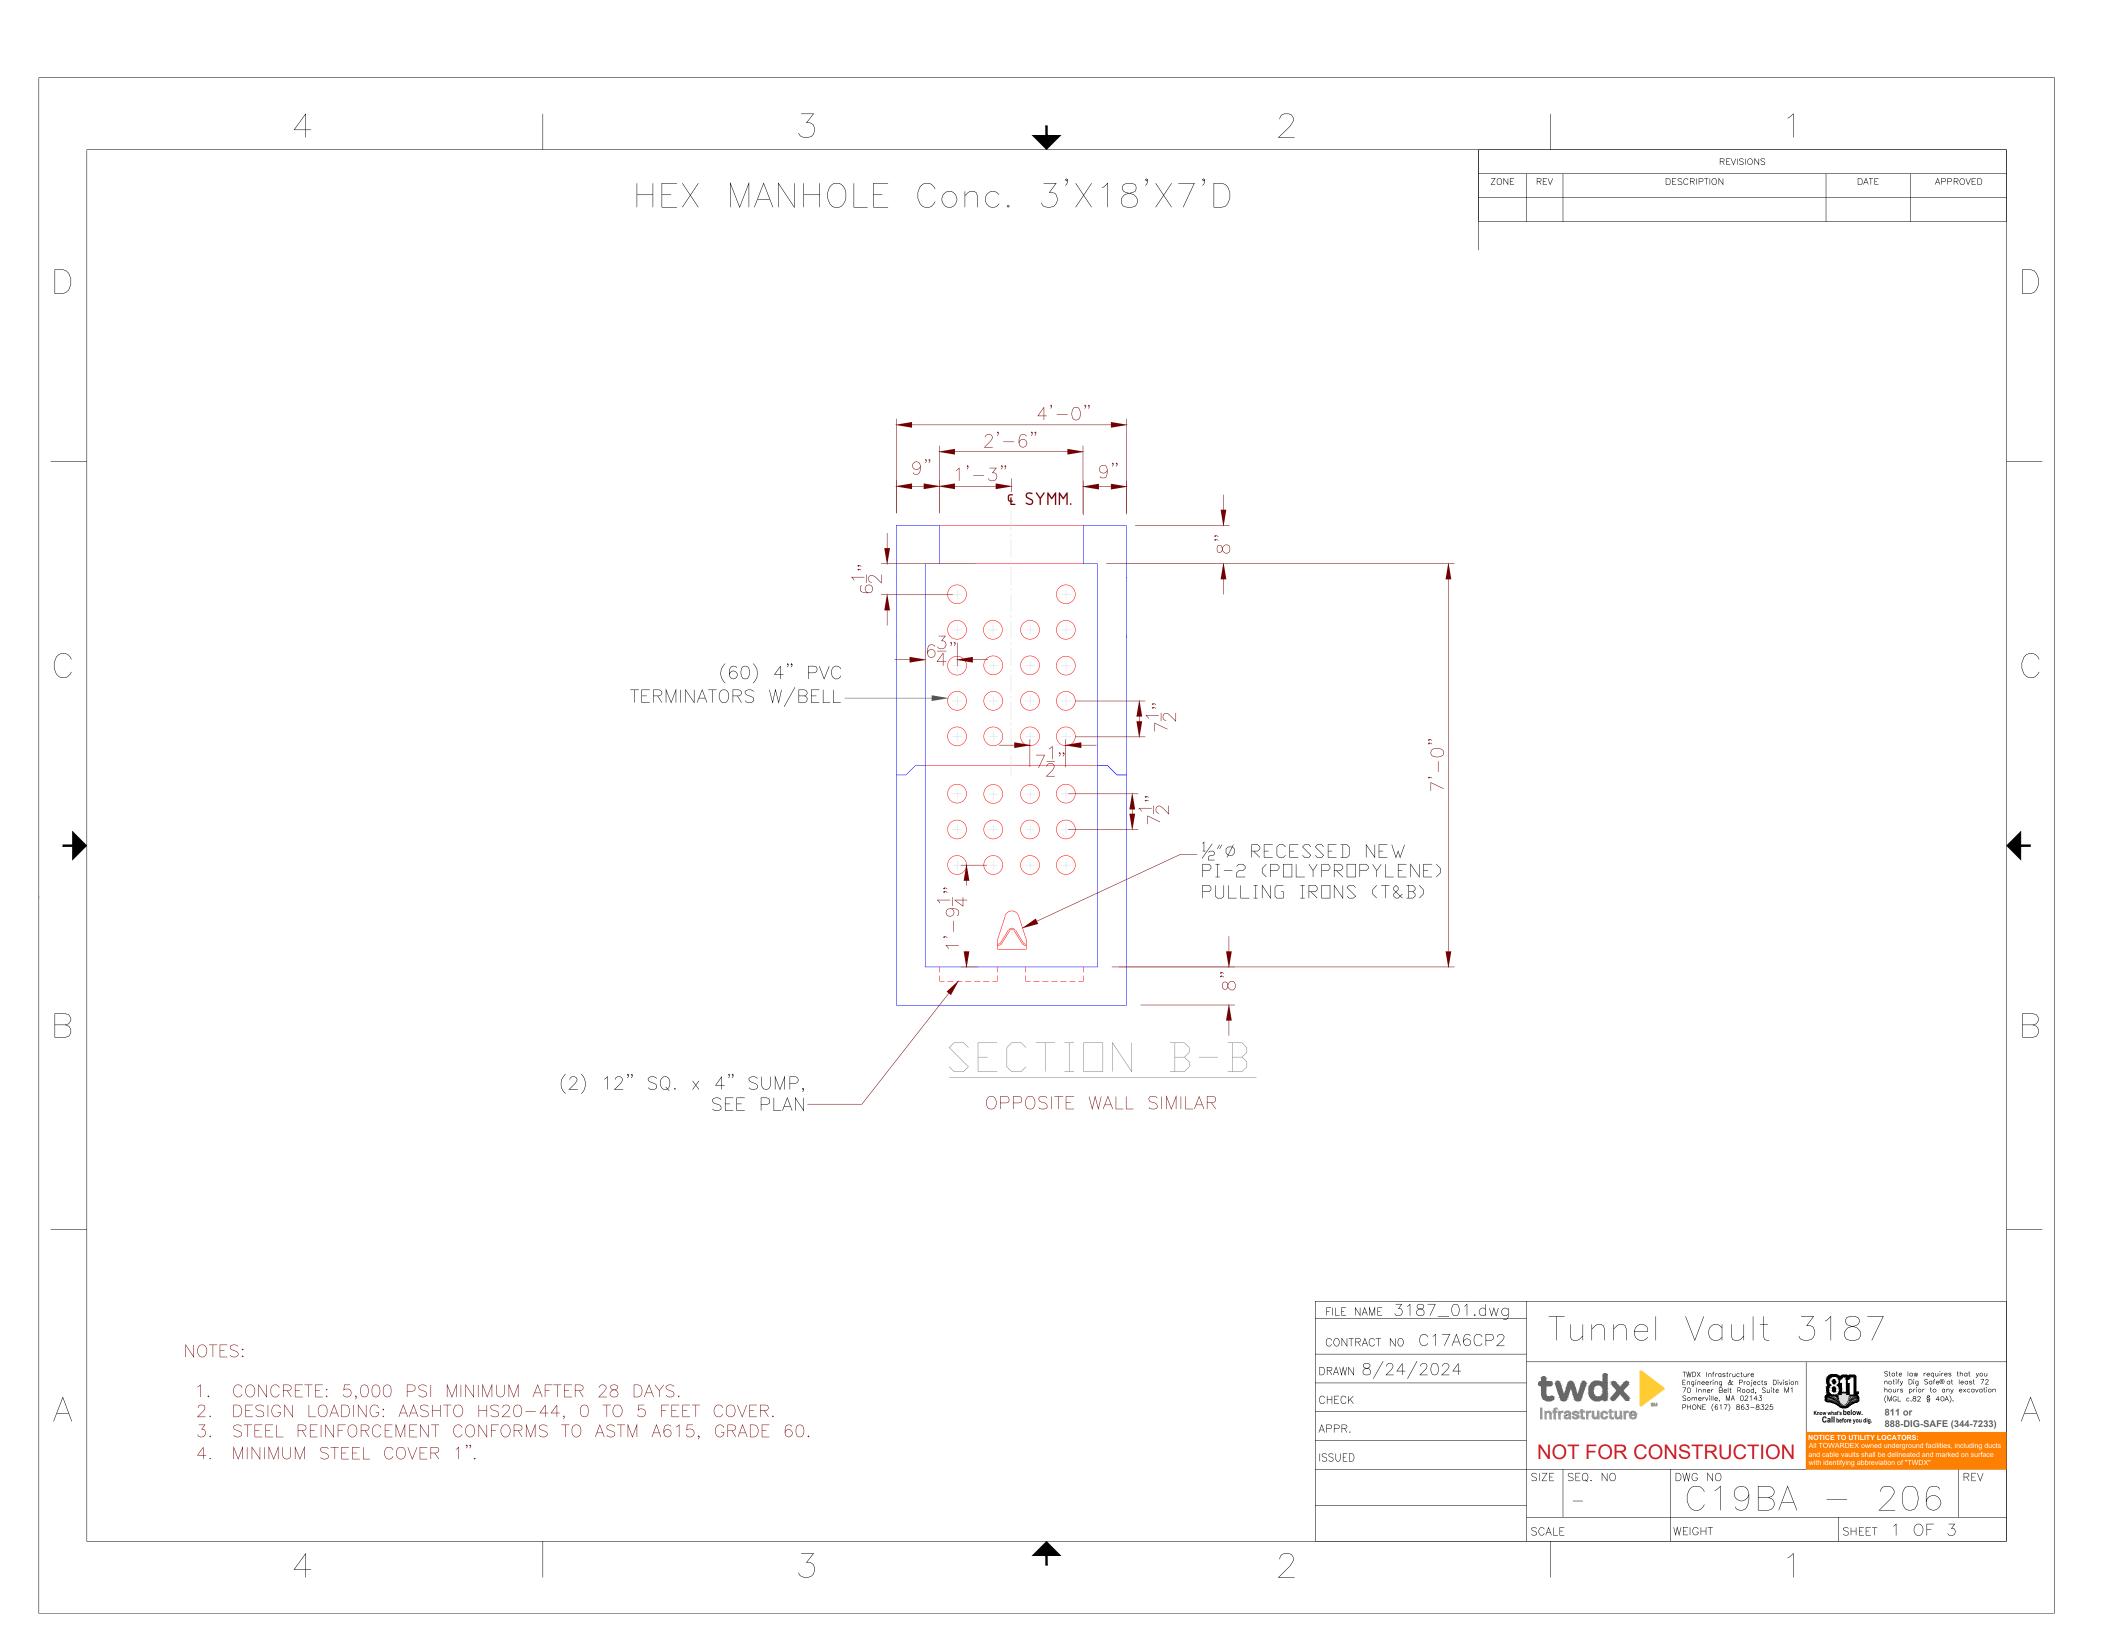

#### NOTES:

- 1. CONCRETE: 5,000 PSI MINIMUM AFTER 28 DAYS.
- 2. DESIGN LOADING: AASHTO HS20-44, T.O.C. 1FT +/- BELOW GRADE.
  3. STEEL REINFORCEMENT CONFORMS TO ASTM A615, GRADE 60. MINIMUM COVER 1"
  4. ALL TERMINATORS SHALL HAVE BELL ENDS FLUSH WITH THE INSIDE WALL.
- 5. CONSTRUCTION JOINT SHALL BE SEALED WITH 1"Ø BUTYL RUBBER OR APPROVED EQUAL.