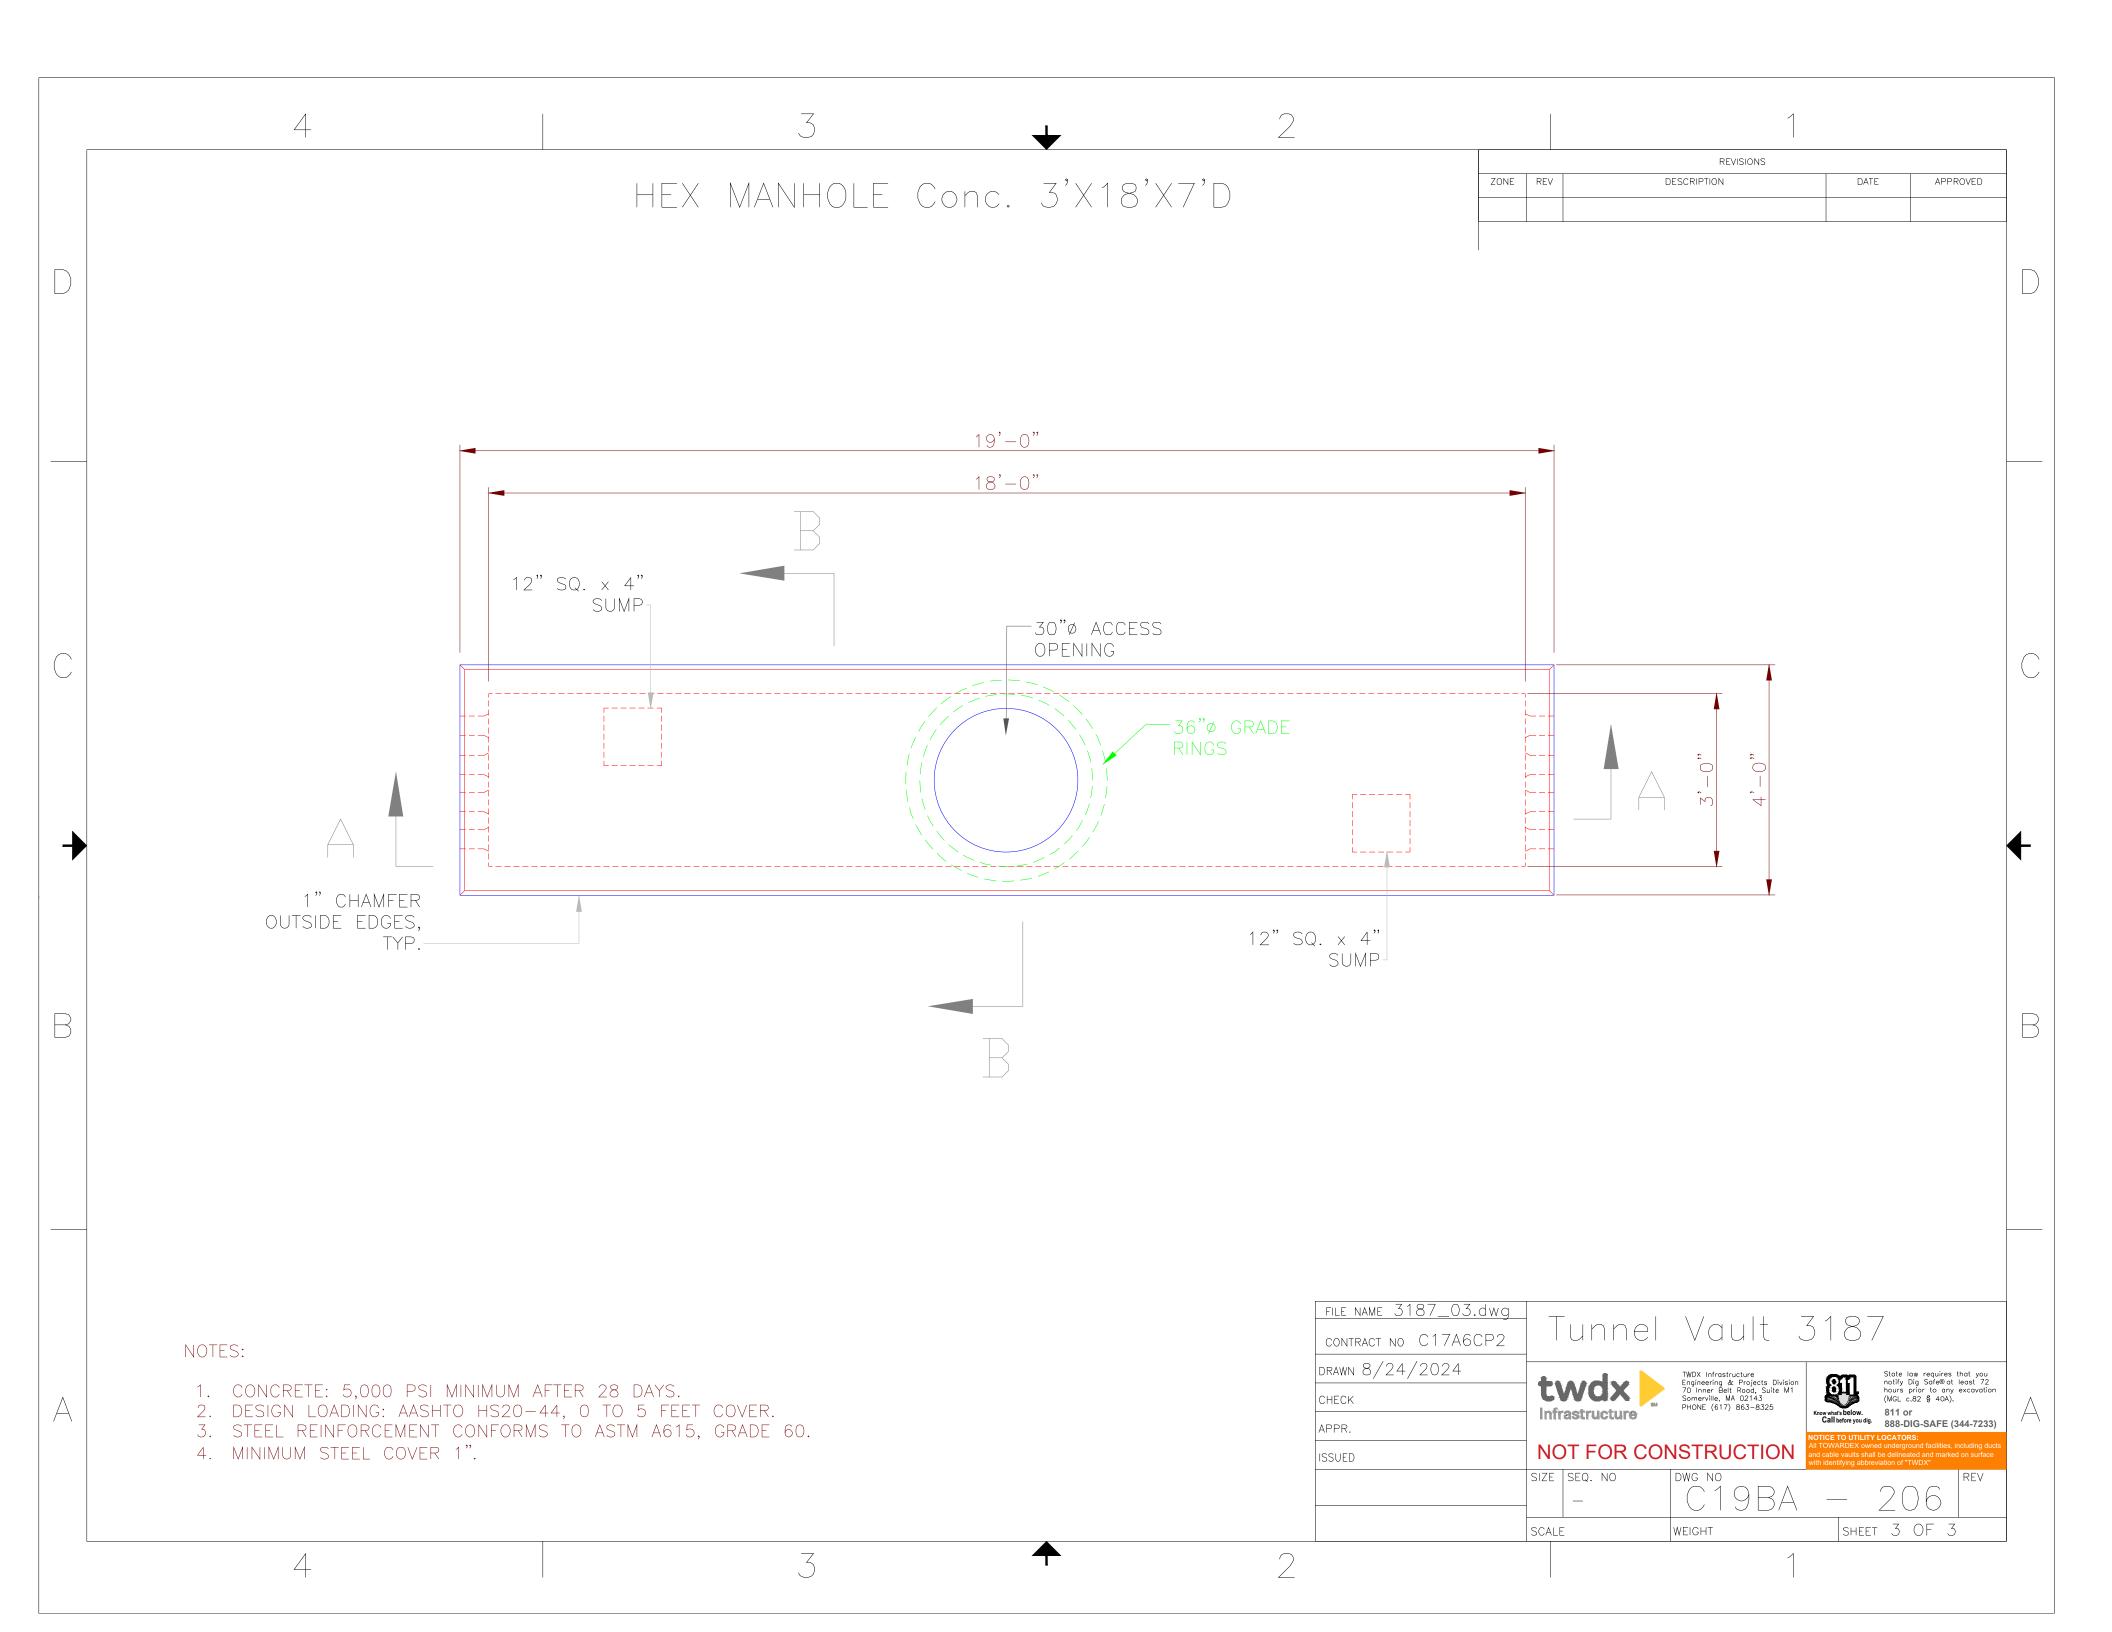

#### NOTES:

- 1. CONCRETE: 5,000 PSI MINIMUM AFTER 28 DAYS.
- 2. DESIGN LOADING: AASHTO HS20-44, T.O.C. 1FT +/- BELOW GRADE.
  3. STEEL REINFORCEMENT CONFORMS TO ASTM A615, GRADE 60. MINIMUM COVER 1"
  4. ALL TERMINATORS SHALL HAVE BELL ENDS FLUSH WITH THE INSIDE WALL.
- 5. CONSTRUCTION JOINT SHALL BE SEALED WITH 1"Ø BUTYL RUBBER OR APPROVED EQUAL.