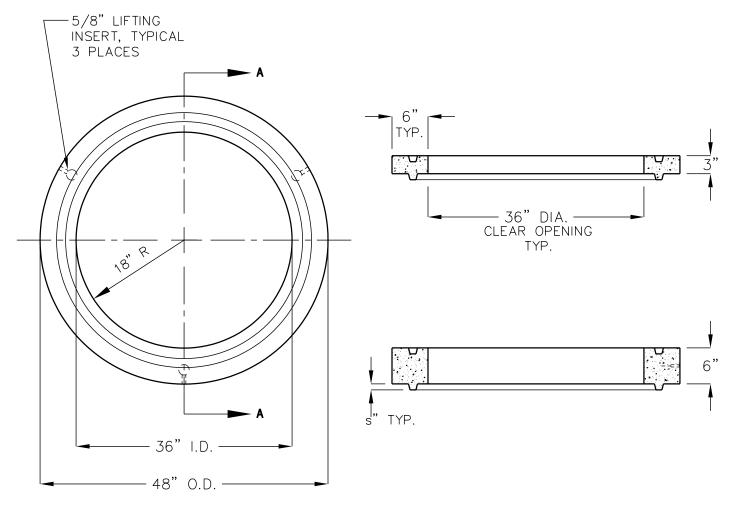

# **GRADE RINGS/RISERS**

MODEL 3648 36" I.D. - 6" WALL

TOP VIEW

| DESCRIPTION            | APPROX.<br>WEIGHT |
|------------------------|-------------------|
| 3648 GR-03 GRADE RING  | 170 LBS.          |
| *3648 GR-06 GRADE RING | 415 LBS.          |
| *3648 GR-12 GRADE RING | 830 LBS.          |

CONFORMS TO CURRENT SPECIFICATIONS: ASTM C-478 AND AASHTO NO. M-199-811 \*MANUFACTURED WITH 3 - 5/8" LIFTING INSERTS

FOR COMPLETE DESIGN AND PRODUCT INFORMATION, CONTACT JENSEN PRECAST.

MAILING ADDRESS: 87 HAVERHILL RD AMESBURY, MA 01913