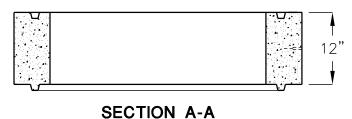

### SIDE ELEVATION

| SHEA PRODUCT ID: | : CMANHOLE               | FILE NAME:   | TOWARDEX MH 3X18X7 |         |                        |            |           |           |                 |
|------------------|--------------------------|--------------|--------------------|---------|------------------------|------------|-----------|-----------|-----------------|
| WEIGHT (LBS):    | 55,380                   | DRAWN BY:    | L.P.               | DATE:   | 8/8/2024               | PAGE:      | 2 OF      | 2         | CERTIFIED PLANT |
| 773 Salem S      | treet-Wilmington, MA   1 | 53 Cranberry | Hwy-Rochester, M   | /A   87 | Haverhill Road—Amesbur | y, MA   16 | 0 Old Tur | npike Rd- | Nottingham, NH  |