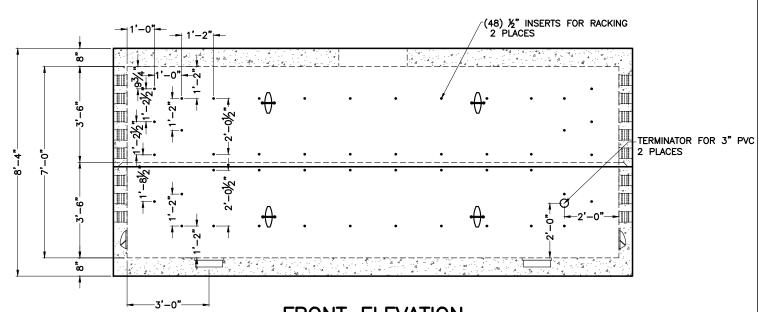

N JOINT SHALL BE SEALED WITH 1"Ø BUTYL RUBBER OR APPROVED EQUAL.

| SHEA PRODUCT II | CMANHOLE                  | FILE NAME:   |                | TC      | )WARDEX MH            | 3X18>       | <7        |           |                 |
|-----------------|---------------------------|--------------|----------------|---------|-----------------------|-------------|-----------|-----------|-----------------|
| WEIGHT (LBS):   | 36,550                    | DRAWN BY:    | L.P.           | DATE:   | 8/8/2024              | PAGE:       | 1 OF      | 2         | CERTIFIED PLANT |
| 773 Salem       | Street-Wilmington, MA   1 | 53 Cranberry | Hwy-Rochester, | MA   87 | Haverhill Road-Amesbu | ry, MA   16 | 0 Old Tur | npike Rd- | Nottingham, NH  |

MAILING ADDRESS: 87 HAVERHILL RD AMESBURY, MA 01913



## **FRONT ELEVATION**



### SIDE ELEVATION

| SHEA PRODUCT ID: | : CMANHOLE               | FILE NAME:   | TOWARDEX MH 3X18X7 |         |                        |            |           |           |                 |
|------------------|--------------------------|--------------|--------------------|---------|------------------------|------------|-----------|-----------|-----------------|
| WEIGHT (LBS):    | 55,380                   | DRAWN BY:    | L.P.               | DATE:   | 8/8/2024               | PAGE:      | 2 OF      | 2         | CERTIFIED PLANT |
| 773 Salem S      | treet-Wilmington, MA   1 | 53 Cranberry | Hwy-Rochester, M   | /A   87 | Haverhill Road—Amesbur | y, MA   16 | 0 Old Tur | npike Rd- | Nottingham, NH  |