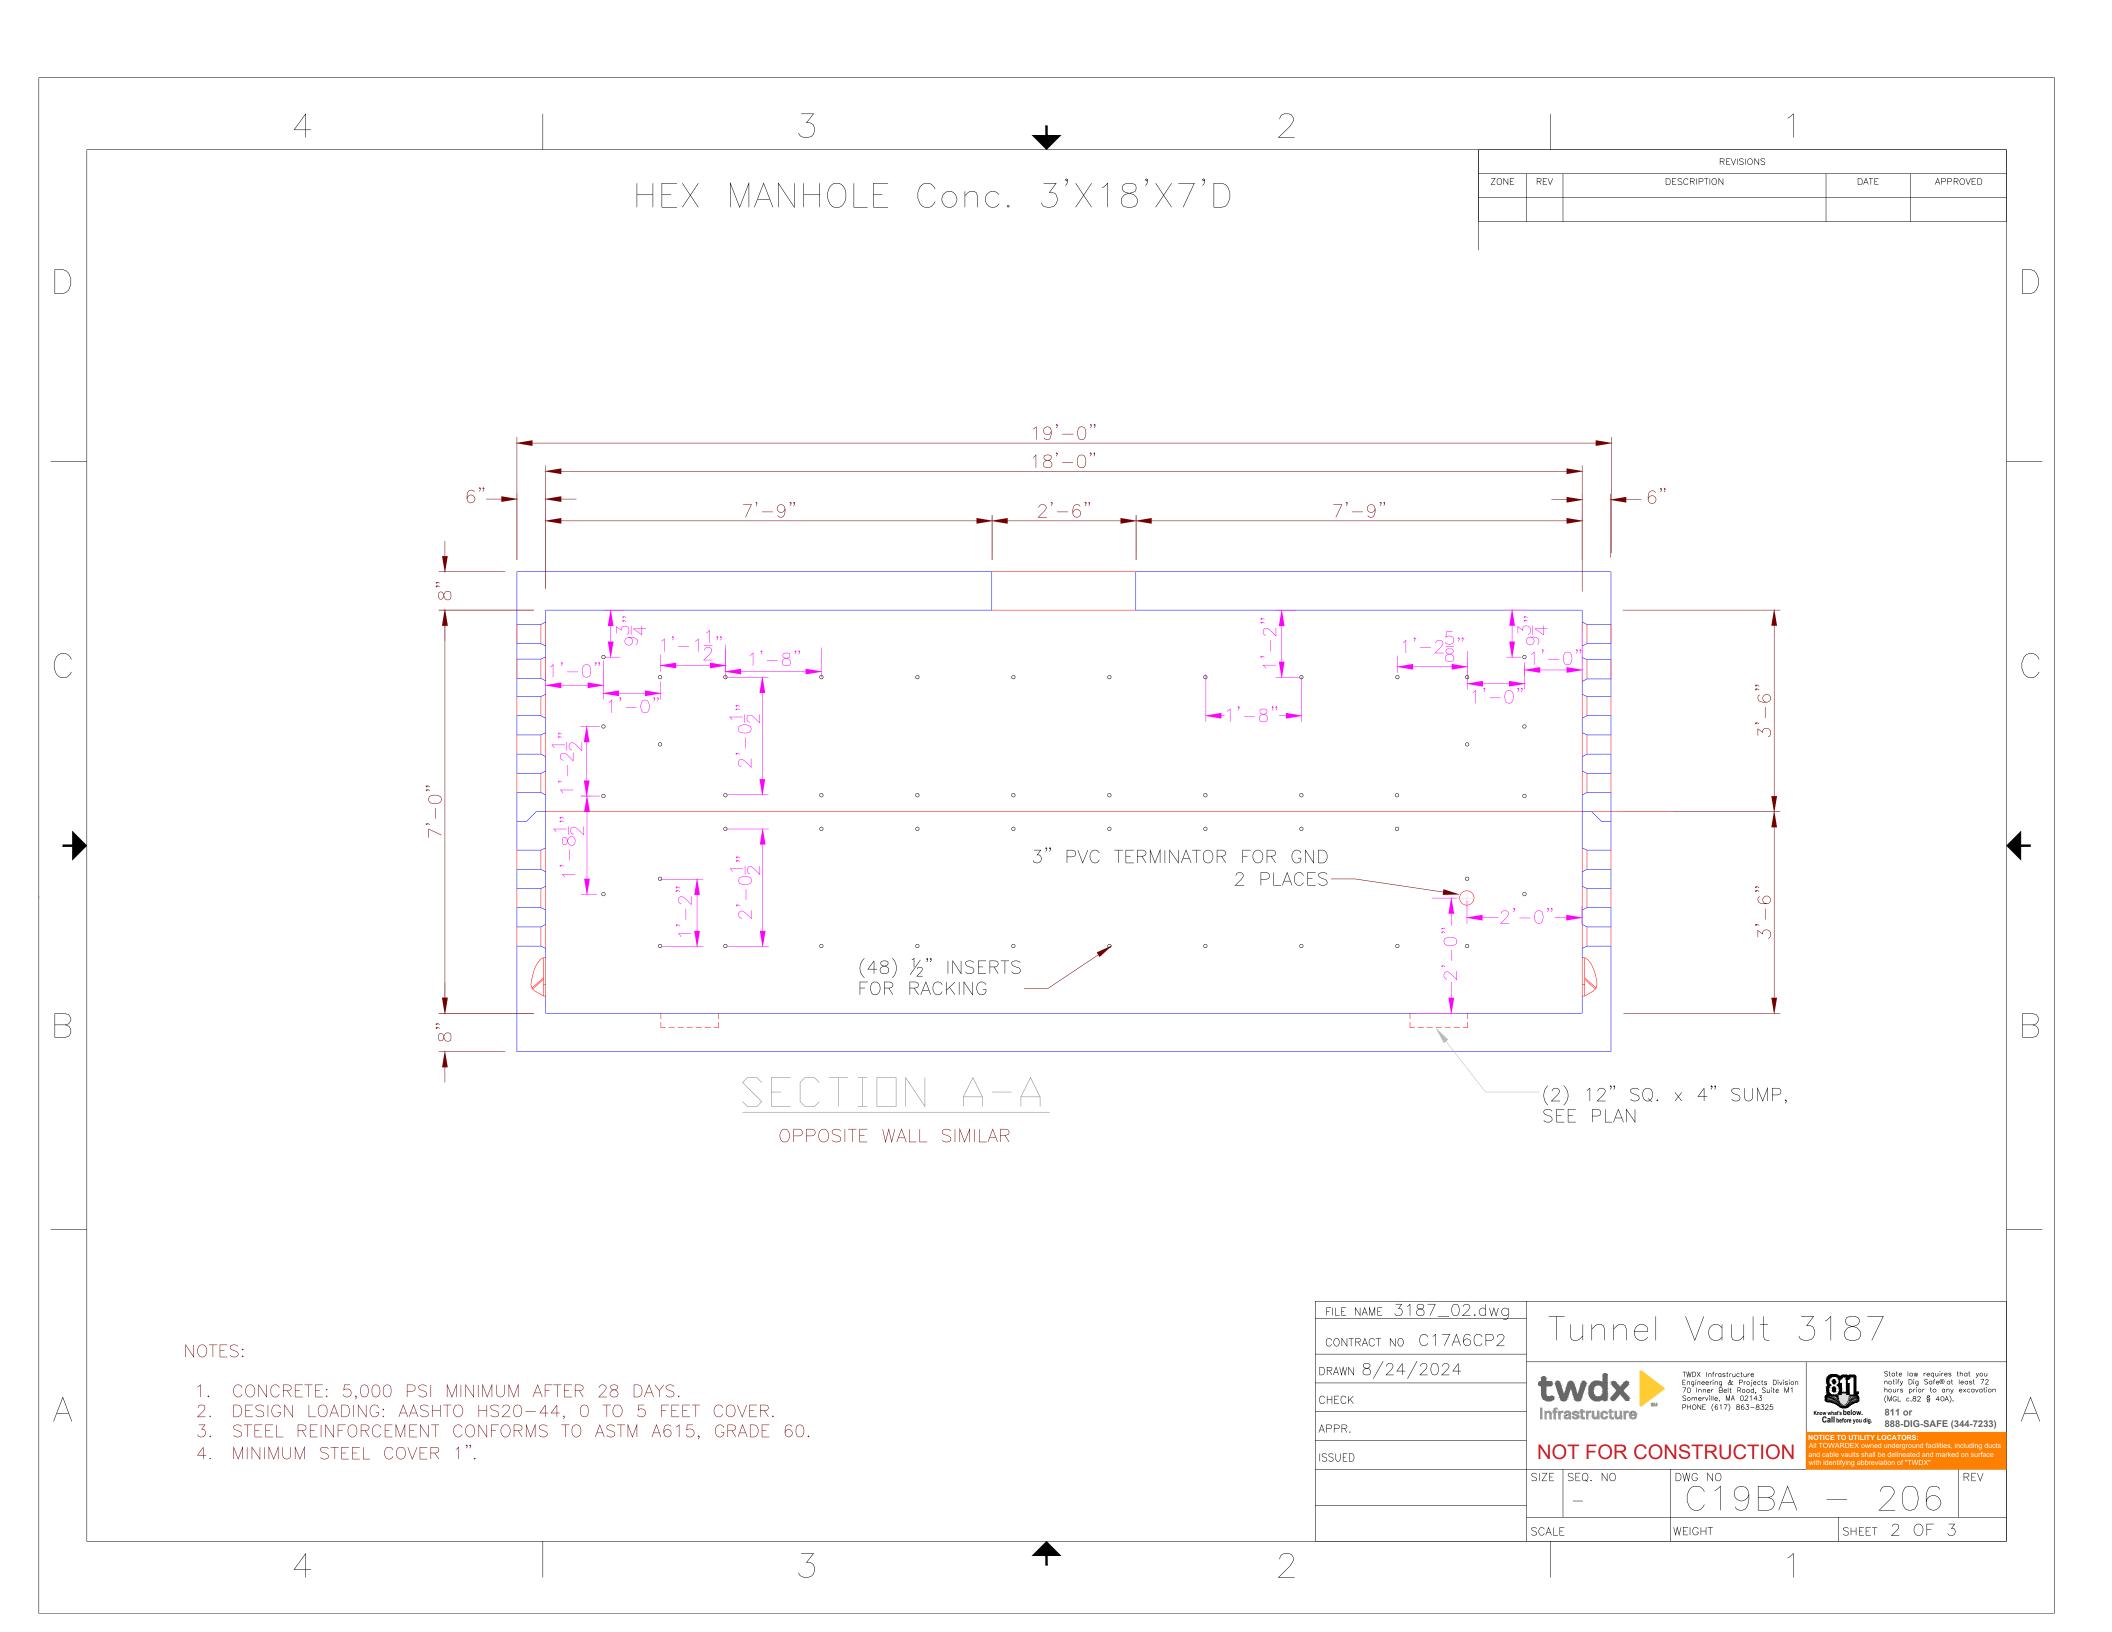

#### NOTES:

- 1. CONCRETE: 5,000 PSI MINIMUM AFTER 28 DAYS.
- 2. DESIGN LOADING: AASHTO HS20-44, T.O.C. 1FT +/- BELOW GRADE.
  3. STEEL REINFORCEMENT CONFORMS TO ASTM A615, GRADE 60. MINIMUM COVER 1"
  4. ALL TERMINATORS SHALL HAVE BELL ENDS FLUSH WITH THE INSIDE WALL.
- 5. CONSTRUCTION JOINT SHALL BE SEALED WITH 1"Ø BUTYL RUBBER OR APPROVED EQUAL.