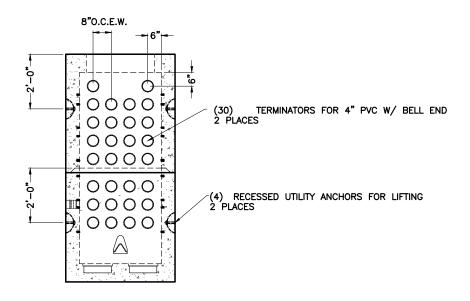

#### NOTES:

- 1. CONCRETE: 5,000 PSI MINIMUM AFTER 28 DAYS.
- 2. DESIGN LOADING: AASHTO HS20-44, T.O.C. 1FT +/- BELOW GRADE.
  3. STEEL REINFORCEMENT CONFORMS TO ASTM A615, GRADE 60. MINIMUM COVER 1"
  4. ALL TERMINATORS SHALL HAVE BELL ENDS FLUSH WITH THE INSIDE WALL.
- 5. CONSTRUCTION JOINT SHALL BE SEALED WITH 1"Ø BUTYL RUBBER OR APPROVED EQUAL.